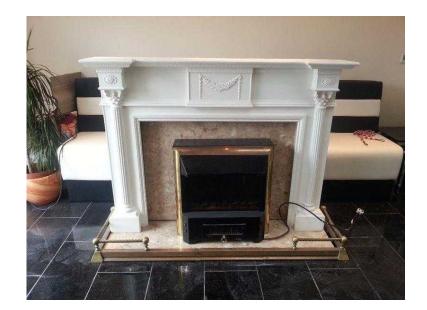

## Fireplace with REAL marble (380 GBP)

Location **East of England, Hertfordshire** https://www.freeadsz.co.uk/x-351779-z

Still intact REAL marble fireplace with working electric heater. Measurements:Height is 115cmLength is 150cmDepth is roughly 25cm
Without heater price is &pound