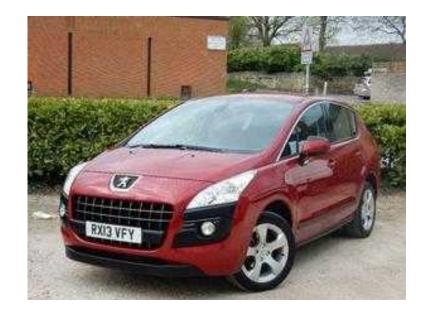

## Peugeot 3008 2013

Location **South East, Surrey** https://www.freeadsz.co.uk/x-351923-z

ABS, Air Bag, Central Locking, Power Steering, Air Conditioning, Electric Windows, CD Player, Electric

|     | Peugeot                   | 3008        | 2013   |
|-----|---------------------------|-------------|--------|
|     | https://www.freea<br>23-z | dsz.co.uk/x | -3519  |
|     | Peugeot                   | 3008        | 2013   |
|     | https://www.freea<br>23-z | dsz.co.uk/x | (-3519 |
|     | Peugeot                   | 3008        | 2013   |
| 響物  | https://www.freea         | dsz.co.uk/x | (-3519 |
| 温繁素 | Peugeot                   | 3008        | 2013   |
|     | https://www.freea         | dsz.co.uk/x | (-3519 |
|     | Peugeot                   | 3008        | 2013   |
|     | https://www.freea<br>23-z | dsz.co.uk/x | 3519   |
| 迴   | Peugeot                   | 3008        | 2013   |
|     | https://www.freea         | dsz.co.uk/x | -3519  |
|     | Peugeot                   | 3008        | 2013   |
|     | https://www.freea         | dsz.co.uk/x | (-3519 |
|     | Peugeot                   | 3008        | 2013   |
|     | https://www.freea<br>23-z | dsz.co.uk/x | -3519  |
|     | Peugeot                   | 3008        | 2013   |
|     | https://www.freea<br>23-z | dsz.co.uk/x | -3519  |
|     | Peugeot                   | 3008        | 2013   |
|     | https://www.freea<br>23-z | dsz.co.uk/x | 3519   |