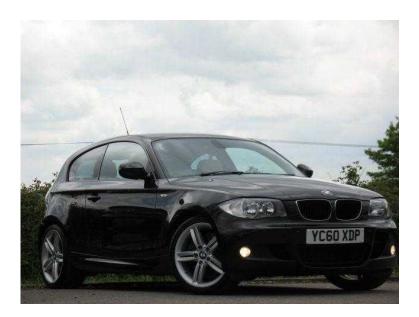

## BMW 1 Series 2010 (11,490 GBP)

Location South East, Oxfordshire https://www.freeadsz.co.uk/x-352001-z

Blue Tooth Telephone Prep, Front And Rear Park Distance Sensors, Full BMW Service History, Satellite Navigation, 12 Months MOT, Climate Control Air Conditioning, Cruise Control, Heated Front Seats, HPI Check, Vehicle Mileage Check, 18" Alloy Wheels, 3rd Three Point Seat Belt, Anti-Lock Brakes, Auto Headlamps, Auto-Dim Interior Mirror, Aux Stereo Input, BMW Professional Radio CD, Comfort Pack, Cup Holder, Dark Poplar Wood Trim, Electric Mirrors, Folding Wing Mirrors, Front Arm Rest, Front Fog Lights, ISOFIX Seat Mountings, Lemon Dakota Leather, Multiple Airbags, Passenger Air Bag Deactivation, Power Assisted Steering, Rain Sensing Wipers, Remote Central Locking, Steering Wheel Gear Shift Paddles, Sun Protection Glass, Traction Control, Alarm, Trip Computer, Electric Windows, Immobiliser, Split Folding Rear Seats