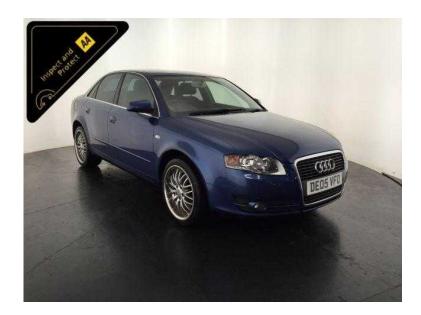

## Audi A4 2005 (2,895 GBP)

Location **East Midlands, Leicestershire** https://www.freeadsz.co.uk/x-352057-z

Metallic Blue, Inspected By AA And 3 Month AA Warranty, 2 owners, Next MOT due 01/04/2017, Good bodywork, Interior Good Condition, 5 seats, Service History, Well Maintained, Economical, 48 MPG, Great Performance, 140 BHP, 12 Months Road Tax Only £185, Great Specification, 18" Alloy Wheels, Digital Dual Zone Climate Control, Cruise Control, Audi Concert Cd Stereo System, Thb Hands-Free Bluetooth Kit, 5 Speed Manual Gearbox.Good Condition, Value Financing Options Available, Great Value, Fixed Prices. £2,895 p/x welcome Cruise