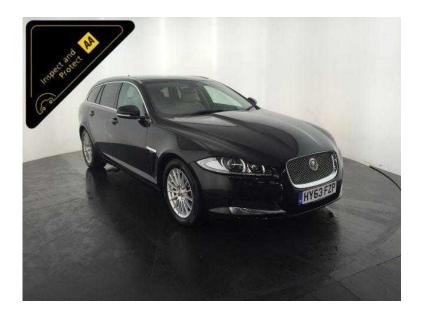

## Jaguar XF 2013 (160 GBP)

Location West Midlands, West Midlands https://www.freeadsz.co.uk/x-352195-z

Metallic Black, Inspected By AA & 3 Month Warranty, 1 owner, Next MOT due 13/11/2016, Good bodywork, Interior Good Condition, 5 seats, Very Economical, 58 MPG, Great Performance, 165 BHP, 12 Months Road Tax Only £110, Great Specification, 17" Alloy Wheels, Bi-xenon Headlights, L.E.D Day Time Running Lights, Audio and Visual Rear Parking Sensors, Key-less Go, Stop/start Technology, Half Cream Leather Interior, Digital Dual Zone Climate Control, Cruise Control, Touch Screen Digital Display, Jaguar Satellite Navigation System, Jaguar Cd/dab Stereo System, Bluetooth, Automatic Gearbox with Paddle Shift, Sports Mode, Good Condition, Value Financing Options Available, Great Value, Fixed Prices. £16,000 p/x considered Cruise Control,