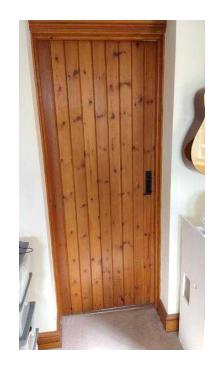

## Internal wooden panel cottage door with hinges and latch (40 GBP)

Location **South East, West Sussex** https://www.freeadsz.co.uk/x-352253-z

76cm X 197cm Gorgeous rich pine colour, as new (will also have 3 more!)