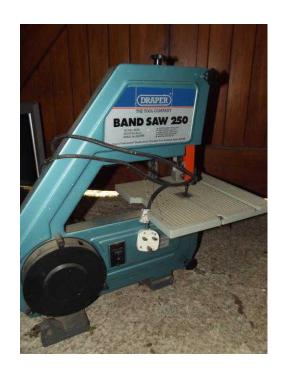

## **DRAPER BAND SAW (45 GBP)**

Location South East, West Sussex https://www.freeadsz.co.uk/x-352255-z

Draper BS250 Little

| DRAPER                    | BAND        | SAW    |
|---------------------------|-------------|--------|
| https://www.freea<br>55-z | dsz.co.uk/x | -3522  |
| DRAPER                    | BAND        | SAW    |
| https://www.freea         | dsz.co.uk/x | :-3522 |
| DRAPER                    | BAND        | SAW    |
| https://www.freea<br>55-z | dsz.co.uk/x | -3522  |
| DRAPER                    | BAND        | SAW    |
| https://www.freea<br>55-z | dsz.co.uk/x | :-3522 |
| DRAPER                    | BAND        | SAW    |
| https://www.freea         | dsz.co.uk/x | -3522  |
| DRAPER                    | BAND        | SAW    |
| https://www.freea<br>55-z | dsz.co.uk/x | -3522  |
| DRAPER                    | BAND        | SAW    |
| https://www.freea<br>55-z | dsz.co.uk/x | -3522  |
| DRAPER                    | BAND        | SAW    |
| https://www.freea         | dsz.co.uk/x | 3522   |
| DRAPER                    | BAND        | SAW    |
| https://www.freea         | dsz.co.uk/x | -3522  |
| DRAPER                    | BAND        | SAW    |
| https://www.freea<br>55-z | dsz.co.uk/x | -3522  |