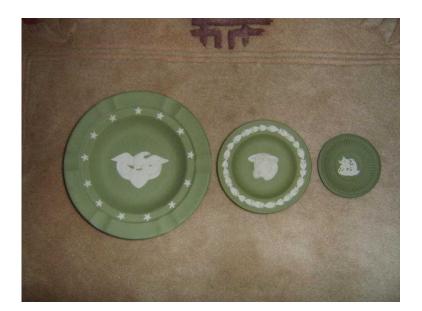

## Wedgewood Sage Green Plates (30 GBP)

Location South East, Surrey https://www.freeadsz.co.uk/x-352312-z

WEDGEWOOD - Sage Green Plates, White Jasperware. 18cm, 11cm & 8cm respectively. American Eagle and Shield design, surround of white stars and 6 ashtray indents on outside ( $\pounds$ 20). High relief Ringed Bullock surrounded by white olive leaf wreath design ( $\pounds$ 15). Grecian/Neoclassic design with fluted outward array leading to olive leaf surround ( $\pounds$ 10). The main ad price shown is for all 3.