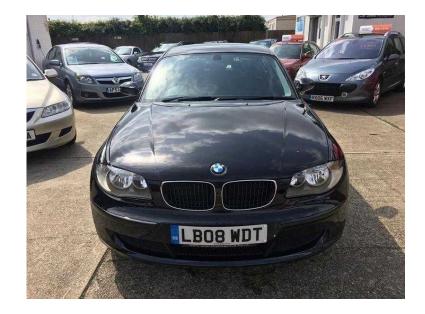

## **BMW 1 Series 2008 (5,995 GBP)**

Location **South West, Hampshire** https://www.freeadsz.co.uk/x-352323-z

ABS, Air Bag, Immobiliser, Alarm, Traction Control, Central Locking, Power Steering, Air Conditioning, Climate Control, Stereo, Electric Front Windows, Trip Computer, CD Player, Electric Mirrors, Stability Control, UK Specification, UK Supplied, Adjustable Steering Column, Front Centre Armrest, Automatic Electric Windows, Auto-dip Rearview, Radio, Anti-Theft System, Manufacturer Direct, Head Restraints, Colour Coded Body, iPod Connectivity, Bluetooth, Keyless Entry, Push Button Start, 2 Keys, Years!