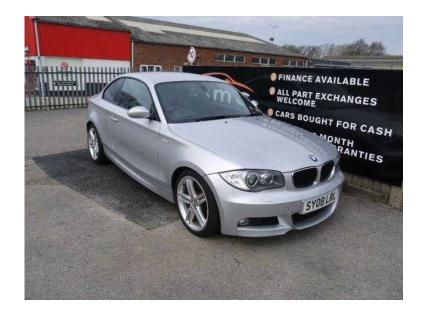

## **BMW 1 Series 2008 (100 GBP)**

Location **South West, Hampshire** https://www.freeadsz.co.uk/x-352326-z

Fantastic performance and economy with this stunning BMW 1 Series Coupe. Upgrades 18" Double Spoke Alloys, Metallic Paint, Floor Mats in Velour, Sun Protection Glass, 6 months warranty, Next MOT due 01/08/2016, Last serviced on 01/01/2016 at 60,000 miles, Full service history, Excellent bodywork, Black Part leather interior Excellent Condition, Tyre condition Excellent, Standard Features Air Conditioning, Automatic, Auto Start-Stop (MSA), Park Distance Control (PDC), Rear, 17in Light Alloy Double Spoke Style 207M with 205/50 R17 (Front), and 225/45 R17 (Rear) Run Flat Tyres, Alarm System (Thatcham 1) with Remote Control, BMW Business Radio with Single CD Player (with MP3 Playback Capability), Auxiliary Input Point, Electronic Windows Front with Open/Close Fingertip Control, Anti-Trap Facility and Comfort Closing Function, On Board Computer (OBC), Start Stop Button, Tyre Puncture Warning System (TPWS). 4 seats, SILVER, YOUR PART EXCHANGE IS WELCOME AND VARIOUS FINANCE OPTIONS AVAILABLE. THIS CAR COMES WITH A 6 MONTH AUTOGUARD ELECTRICAL/MECHANICAL WARRANTY AND BREAKDOWN COVER, WE ACCEPT ALL MAJOR CARD PAYMENTS FINANCE AVAILABLE, £10