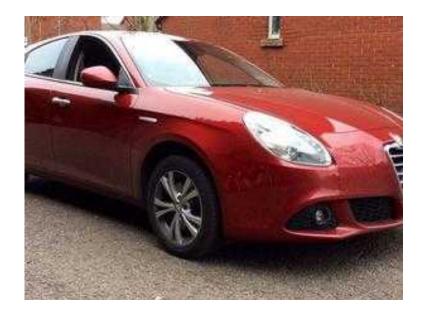

## Alfa Romeo Giulietta 2012 (7,979 GBP)

East Midlands, Leicestershire

Start/Stop - Leather Trim - Bluetooth - Dual Climate Control - Cruise Control - 6 Speed - Daytime Running Lights - Front Fogs - Aux In/USB - Isofix - RFL £30 - One Owner - Alfa Service History - Finance & PCP Options - RAC Nationwide Parts & Labour Guarantee Available - Other Models Available Turismo Lusso Distinctive Sportiva 120 140 170