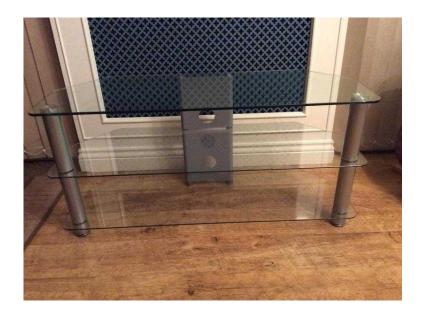

## Glass corner tv stand with stainless steel legs. (10 GBP)

Location **East of England, Essex** https://www.freeadsz.co.uk/x-352347-z

Glass corner TV stand.3 shelf with stainless steel legs. Takes all TVs up to 50".New condition. First to see will buy. Bought it,built it then the other half decided she wanted a wooden TV stand! Hence sale. Was £65. Can deliver locally. Call 07818664568 078186645...(click to reveal full phone)