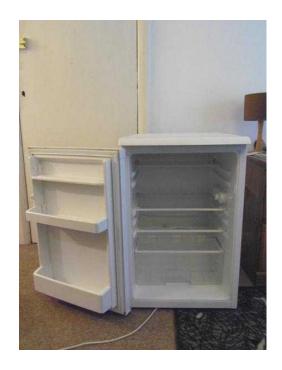

## **Beko Fridge - Free to Collector (0.01 GBP)**

Location South East, East Sussex

https://www.freeadsz.co.uk/x-352365-z

Google: PRODUCT Type Larder Fridge Brand Beko

Model LA620W KEY FEATURES

4.8 cu.ft Larder Fridge, 840x545x595

A Class Energy Efficiency

Matches with Freezer ZA630

Flush fitting door handle with matching top trim

Adjustable glass shelves with plastic front trim

Cold wall technology

Interior light

Full width salad crisper

Adjustable thermostat

Automatic defrost system

Full width bottle rack

Adjustable front feet for levelling (2pcs) MAIN FEATURES

Refrigeration Type Larder Fridge

Interior Light in Fridge

Climate class SN
Operating noise level dB(A) 37 DIMENSIONS AND WEIGHTS
Dimensions (Unpacked) HxWxD 840x545x595
Dimensions (Packed) HxWxD 885x575x600
Gross Weight kg 33
Net Weight kg 31
Approved to BSEN60335;