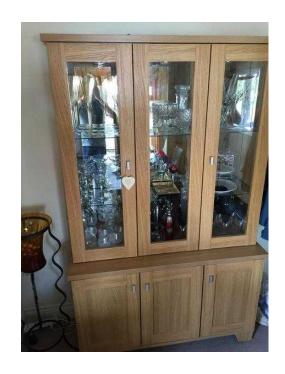

## **Contemporary Display Unit with Lighting (75 GBP)**

Location **South East, East Sussex** https://www.freeadsz.co.uk/x-352411-z

Light oak effect display unit with lighting. In perfect condition. The top section lifts from the base unit for easy removal. 3 Cupboards in the base unit which is on castors.