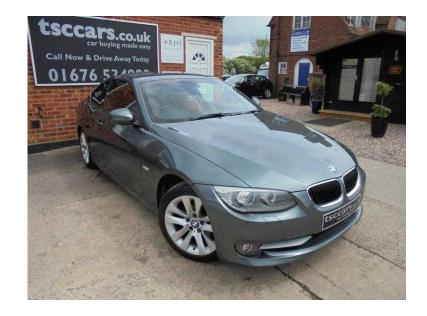

## **BMW 3 Series 2011 (11,979 GBP)**

Location West Midlands, West Midlands https://www.freeadsz.co.uk/x-352425-z

Service History - Finance & PCP Options - RAC Nationwide Parts & Labour Guarantee Available - Other Models Available SE ES M Sport EfficientDynamics 115 140 170 180

Start/Stop - Full Leather - Dual Climate Control - 17" Alloys - Front Fogs - Cruise Control - Heated Seats -

Auto Lights - Folding Rear Seats - 6 Speed - Push Button Start - Aux In - Traction Control - Isofix -