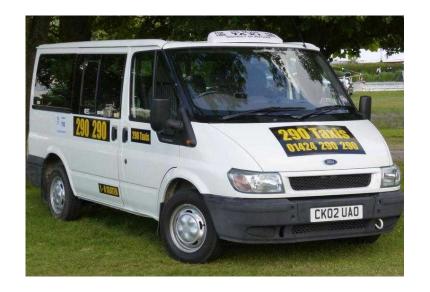

## **Events, Theme Parks, Days Out amp Airports - 8 Passenger Taxi Minibus - Take amp**

South East, East Sussex Location https://www.freeadsz.co.uk/x-352550-z

Day and evening trips to London Theatre & Dinner, as well as local theatres & restaurants too. We take you and wait. Fully air conditioned - lots of legroom - Also Gatwick Airport £75 & Heathrow £119 for up to 8 Passengers & 8 Large Suitcases & hand luggage too. 290 Taxi Minibuses www.290taxis.co