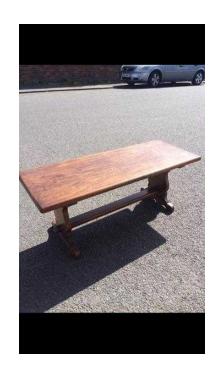

## Farm small table (15 GBP)

Location South East, Surrey

https://www.freeadsz.co.uk/x-352556-z

Farm small table £15 Dark wood farm style small table, in very good condition, Dimensions 36" x 14" x 18"high. Pick up only