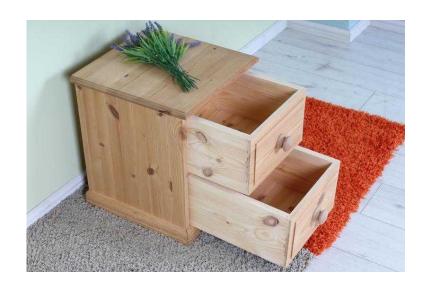

## **SMALL 2 DRAWER CHESTBEDSIDE TABLE - CAN COURIER (49 GBP)**

Location **South East, East Sussex** https://www.freeadsz.co.uk/x-352771-z

SMALL 2 DRAWER CHEST ALL SOLID PINE WITH DOVETAIL JOINTS AND TONGUE AND GROOVE, THE BACK IS ALSO TONGUE AND GROOVE SO VERY WELL MADE ITEM, IN LOVELY CONDITION WITH A WAXED FINISH HARDLY ANY MARKS W 41 - D 42 - H 48 CM FREE LOCAL DELIVERY, OR COLLECTION FROM EASTBOURNE EAST SUSSEX, WE CAN COURIER ALL ITEMS PLEASE MESSAGE ME FOR A QUOTE, YOU ARE ALSO WELCOME TO ARRANGE YOUR OWN COURIER TO COLLECT, ANY QUESTIONS JUST ASK, PLEASE VIEW MY OTHER SIMILAR ITEMS AND WEBSITE - www.sussexpineonline.co.uk , Eastbourne THANKS