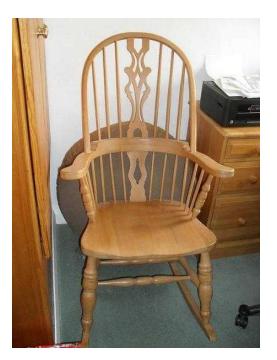

## **Rocking Chair (40 GBP)**

Location South East, Surrey https://www.freeadsz.co.uk/x-352824-z

FF99AdSZ.....k

Hardwood (beech) rocking chair, manufactured in 90's. Max height 45" width 25" depth"

|                                   |         | 1                                 |         | 1                                 |         | 1                                 |         | 1                                 |         | 1                                 |         | 1                                 |         | 1                                 |         | 1                                 |         | 1                                 |         |
|-----------------------------------|---------|-----------------------------------|---------|-----------------------------------|---------|-----------------------------------|---------|-----------------------------------|---------|-----------------------------------|---------|-----------------------------------|---------|-----------------------------------|---------|-----------------------------------|---------|-----------------------------------|---------|
|                                   |         | <u> </u>                          |         | i strate                          |         |                                   |         |                                   |         |                                   |         |                                   |         |                                   |         |                                   |         |                                   |         |
| https://www.freeadsz.co.u<br>24-z | Rocking |
| k/x-3528                          | Chair   | uk/x-3528                         | Chair   | k/x-3528                          | Chair   | k/x-3528                          | Chair   | k/x-3528                          | Chair   |