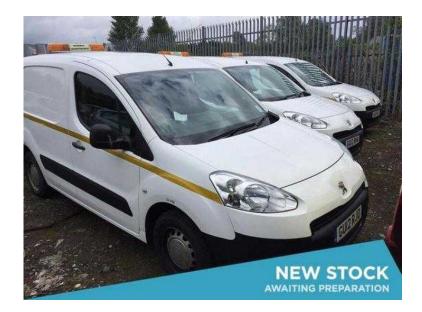

## Peugeot Partner 2012 (4,450 GBP)

South West, Somerset Location https://www.freeadsz.co.uk/x-352971-z

1 Company Owner Plus Service History YOUR PERFECT PARTNER, FOR EVERY JOB Durable and Dependable Short Wheelbase Daycab Offering and Economical Drive With A Combined MPG Of 54.3 And A Spacious Load Area ( Ply-lined with Half Height Steel Bulkhead, 1800mm Load Length (2500mm With Flex Seats Folded Flat) 1400mm Load Width (1230mm Between Rear Arch Mouldings) 624kg Payload Weight, Folding Drivers Seat Armrest, Driver And Passenger' Sairbags, ' Vision Alert&apos: Beacon, Passenger Side Sliding Door, Remote Central Locking, Electric Adjustable Wing Mirrors, Headlamp Adjustment, Remote Steering Column Radio Controls, Driver And Passenger 1L Bottle Holder In Door Bins, Height Adjustable Drivers Seat, Sports Contour Bolstered Seats, Side Impact Airbags, 12V Power Supply, Multiple Speakers, Tyre Pressure Indicators On Wheel Arches (33PSI Front, 46PSI Rear) Internet Special Offer Price PX Welcome On Site Price Only RAC APPROVED Cars Price Matched Daily for Guaranteed Value for Money Minutes from Bristol and Taunton Just over the bridge from Cardiff Carbase the largest used car dealer in the South West Within easy reach of the M5 M4 M6 and M25 Carbase Buy with Confidence Bristol branch, Internet Special Offer Price PX Welcome On Site Price Only RAC APPROVED Cars Price Matched Daily for Guaranteed Value for Money Minutes from Bristol and Taunton Just over the bridge from Cardiff Carbase the largest used car dealer in the South West Within easy reach of the M5 M4 M6 and M25 Carbase Buy with Confidence Bristol branch, Price Plus VAT