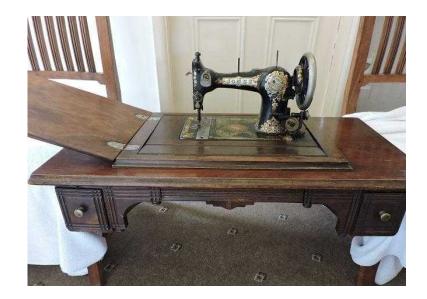

## **OLD Jones treadle sewing machine (10 GBP)**

North, Merseyside Location https://www.freeadsz.co.uk/x-352993-z

Old treadle sewing machine which folds into a wooden housing unit, with 2 drawers, for storage. Ideal for restoration project, or for shop display. Replacement parts probably available on Ebay. Sorry no base. No time wasters.