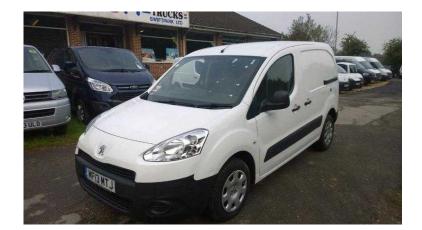

## Peugeot Partner 2013 (5,950 GBP)

Location **South West, Hampshire** https://www.freeadsz.co.uk/x-353003-z

Remote Central Locking, Stereo, Electric Windows, Electric Mirrors, Ply-Lined, Bulkhead, Price Plus