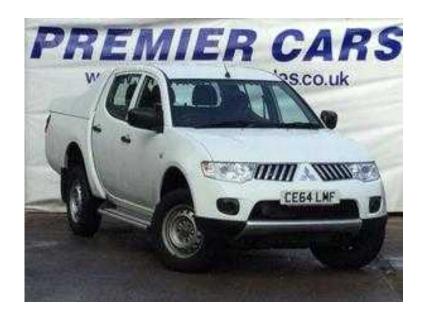

## Mitsubishi L200 2014 (15,600 GBP)

Location **South West, Devon** https://www.freeadsz.co.uk/x-353039-z

Another our superb popular pick-ups only 1 previous owner, well maintained throughout, low mileage at only 21 k, 2 sets of remote keys, load of extras, superb driving experience, service and new MOT on purchase. For further information, arrange a test drive of for details on our finance options call and speak to a member of our sales team today. Mitsubishi L200 Double Cab DI-D Barbarian 4WD 176Bhp, Body Type: Four Wheel Drive, Gearbox: Manual, Registered: 2014, Fuel Type: Diesel, Mileage: 21000, Engine Size: 2477, Finished in: Grey, Vehicle Specification, Electric Mirrors, Electric Windows, Four Wheel Drive, Service History, Power Steering, Rear Seats, Air Conditioning, CD Player, Central Locking, ABS, ABS, Central Locking, Power Steering, Air Conditioning, Electric Windows, CD Player, Electric