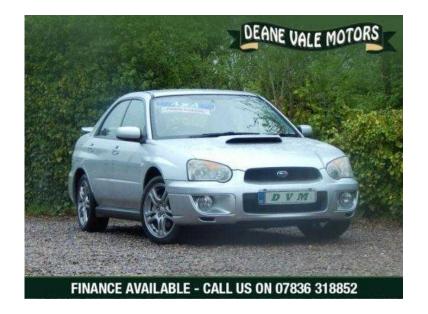

## **Subaru Impreza 2003 (4,500 GBP)**

Location **South West, Devon** https://www.freeadsz.co.uk/x-353041-z

A super duper clean WRX Subaru looking great in silver with full service history, recent cam belt change at 76 k, runs and drives superb, well maintained from top to bottom, all good tyres. This car has not been used for a race toy and really is as good as it looks, so don't hesitate! for further information, arrange a test drive or for details on our finance options, call and speak to a member of our sales team today. Subaru Impreza 2.0 WRX AWD Turbo 4dr, Body Type: Saloon, Gearbox: Manual, Interior: BLACK CLOTH, Registered: 2003, Fuel Type: Petrol, Mileage: 98000, Engine Size: 1994, Finished in: Silver, Vehicle Specification, Central Locking Remote, Electric Windows, Electric Sunroof, Electric Mirrors, four wheel drive, Air Conditioning, Power Assisted Steering, Full Airbags, Alarm, Immobiliser, Alloy Wheels, Radio, CD Player, ABS, Front Fog Lamps, Full Service History,