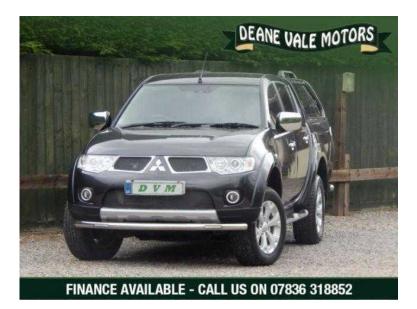

## Mitsubishi L200 2014 (15,600 GBP)

Location South West, Devon https://www.freeadsz.co.uk/x-353042-z

Another of our superb popular pick-ups only 1 previous owner, well maintained throughout, low mileage at only 21 k, 2 sets of remote keys, load of extras, superb driving experience, service and new MOT on purchase. For further information, arrange a test drive of for details on our finance options call and speak to a member of our sales team today. Mitsubishi L200 Double Cab DI-D Barbarian 4WD 176Bhp, Body Type: Four Wheel Drive, Gearbox: Manual, Interior: full leather, Registered: 2014, Fuel Type: Diesel, Mileage: 21000, Engine Size: 2477, Finished in: Grey, Vehicle Specification, Central Locking Remote, Electric Windows, Electric Mirrors, four wheel drive, traction control, Air Conditioning, Climate Control, Power Assisted Steering, Driver Airbag, Passenger Airbag, Alarm, Immobiliser, Leather upholstery, Alloy Wheels, Towbar, Radio, CD Player, Sidesteps, ABS, Front Fog Lamps,