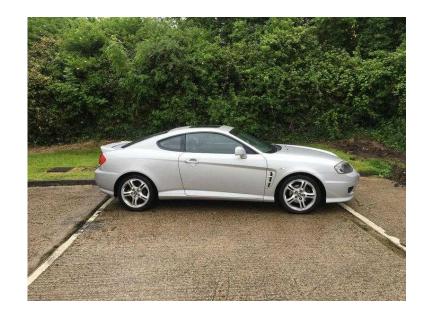

## **Hyundai Coupe 2005 (1,495 GBP)**

Location **South West, Isle Of Wight** https://www.freeadsz.co.uk/x-353069-z

05 Reg - Bright Silver with Full Black Leather, This NEW SHAPE Coupe SE comes with a very high specification which includes: Air Conditioning, Cruise Control, Electric Glass Sunroof, Trip Computer, CD Player, Aluminum Interior Trim, Leather Steering Wheel, Centre Arm Rest, Airbags, ISO-Fix Seating, 17" Alloy Wheels, Rear Spoiler, Front Fogs, Central Locking, Electric Windows, Electric Mirrors, comes with a super long MOT until March 2017, what a beautiful looking car for the money, complemented wonderfully by this very high factory specification, drives superbly so any inspection welcome. HPI Clear, Part Exchange up or down welcome. \*\*Debit/Credit Cards Accepted\*\* \*\*Open 7 Days a week\*\* \*\*POOR CREDIT NO PROBLEMS - Finance available (subject to)\*\*