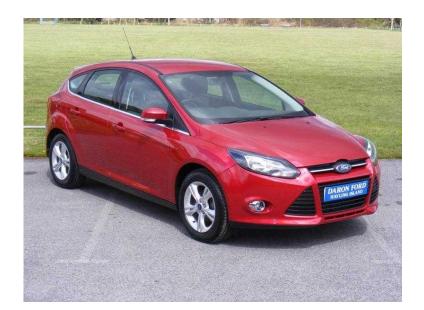

## Ford Focus 2011

Location South West, Isle Of Wight https://www.freeadsz.co.uk/x-353073-z

Finished in Pearlescent Candy red Paintwork and Complimenting Charcoal Interior this Focus Zetec 125ps has covered ONLY 12,900 Miles ... Remote Central Locking , Immobiliser , Power Steering , Air Conditioning , Electric Windows , Electric Mirrors , Heated Front Windscreen , Front Foglights , Parking Sensors and 16" Alloys ...