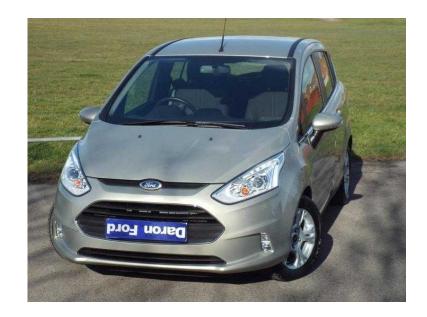

## **Ford B-MAX 2013**

Location **South West, Isle Of Wight** https://www.freeadsz.co.uk/x-353083-z

Finished in Gleaming Metallic Tectonic Silver Paintwork with Contrasting Charcoal Trim this Innovative edition to the Ford range , The Multi Talented B Max Zetec ... This Zetec version has covered ONLY 16,500 Miles ... And is equipped with ... Remote Central Locking , Power steering , Heated Windscreen , Electric Windows and Mirrors , CD , Air Conditioning , Powerfold Mirrors , Parking Sensors and Alloys ... ABS, Immobiliser, Remote Central Locking, Power Steering, Air Conditioning, Quick-Clear Screen, Electric Windows, CD Player, Electric Mirrors, Parking Sensors, Height Adjustable Seat, Adjustable Steering Column, Powered Folding Mirrors, Multiple Airbags, Metallic Paintwork, Lumbar Adjustment, Photo For Illustration Only, Sync /