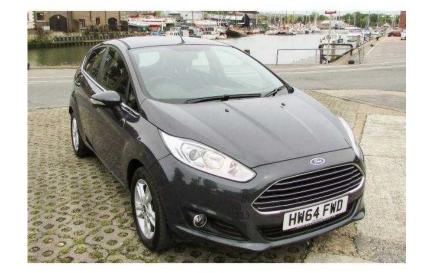

## Ford Fiesta 2014 (10,495 GBP)

Location South West, Isle Of Wight https://www.freeadsz.co.uk/x-353088-z

Colour: MIDNIGHT SKY, Registration: HW64FWD, Reg Year: 2014 (64), Mileage: 7,450 miles, Body type: Hatchback, Fuel Type: Petrol, Transmission: Manual. Cloth Upholstery, Anti Lock Brakes, Curtain Airbags, Driver Airbag, ISOFIX, Passenger Airbag, Electronic Brake Assistance (EBA), Electronic Brakeforce Distribution (EBD), Electronic Stability Programme (ESP), Air Conditioning, Remote Central Locking, Alloy Wheels, Power Assisted Steering (PAS), Front Electric Windows, Heated Front Windscreen, CD Radio, Electric & Heated Door Mirrors, Front Fog Lights, USB and AUX, Height Adjustable Drivers Seat, Steering Column Adjustable, Split Rear Seats, Leather Steering Wheel, 12v Socket, Cupholders, Solid Paint, Full Ford Service History, Bluetooth hands-free, Electric windows, CD player, Parking sensors, City pack