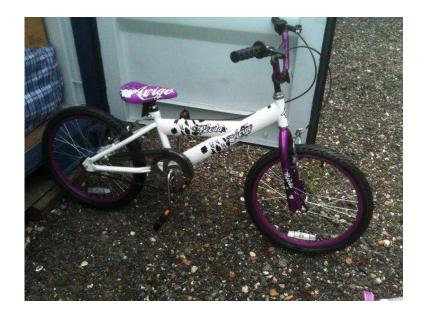

## **Brand New 20quot Booda Bike (25 GBP)**

Location South East, West Sussex https://www.freeadsz.co.uk/x-353112-z

The 20" Booda Bike is ideal for urban action. The bike is finished in a cool purple and white print and features BMX style handle bars and a handlebar bell! 20" wheels - Single speed - Front and rear alloy -V brake system - BMX style handle bars - Handlebar