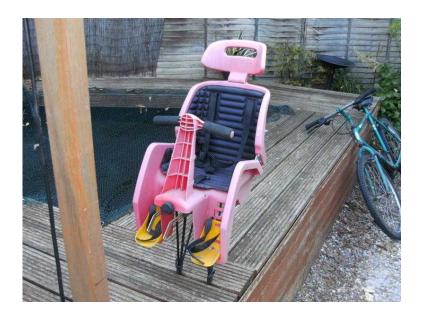

## childs bike seat (10 GBP)

Location South East, West Sussex https://www.freeadsz.co.uk/x-353114-z

child bicycle seat &pound

| <u> </u>      |       |               |      |               |           |               |      |               |              |               |      |               |          |               |      |               |            | I             |          |
|---------------|-------|---------------|------|---------------|-----------|---------------|------|---------------|--------------|---------------|------|---------------|----------|---------------|------|---------------|------------|---------------|----------|
|               |       |               |      |               |           |               |      |               | K.           |               | S 🗆  |               | 第回       |               | 調回   |               | <u>z</u> e |               |          |
|               | X8.   |               |      |               |           |               |      |               |              |               |      |               |          |               |      |               |            |               | 10       |
|               | 4     |               |      |               | <b>36</b> |               |      |               |              |               |      |               |          |               |      |               |            |               | 9        |
|               |       |               |      |               | / SELVe   |               |      |               | 0 <b>-10</b> |               | 28   |               | ×:10     |               | ×70  |               | 6-10       |               |          |
| http:<br>14-z |       | https<br>14-z |      | https<br>14-z |           | https<br>14-z |      | https<br>14-z |              | https<br>14-z |      | https<br>14-z |          | https<br>14-z |      | https<br>14-z |            | https<br>14-z |          |
| s://w         | 9     | s://w         | 9    | s://w         | 9         | s://w         | 5    | s://w         | 우            | s://w         | 9    | s://w         | <u>9</u> | s://w         | 9    | s://w         | 5          | s://w         | <u>२</u> |
| ww.fi         | hilds | ww.fre        | ilds | ww.fi         | hilds     | ww.fr         | ilds | ww.fr         | hilds        | ww.fi         | ilds | ww.fi         | hilds    | ww.fr         | ilds | ww.fre        | ilds       | ww.fi         | hilds    |
| eea           |       | eea           |      | eead          |           | eead          |      | eead          |              | eea           |      | eeac          |          | eead          |      | eead          |            | eea           |          |
| dsz.c         | bik   | dsz.c         | bik  | dsz.c         | bik       | lsz.c         | bik  | lsz.c         | bik          | dsz.c         | bik  | dsz.c         | bik      | lsz.c         | bik  | lsz.c         | bik        | dsz.c         | bike     |
| o.uk/         | Φ     | o.uk/         | Φ    | o.uk/         | Φ         | o.uk/         | Ō    | o.uk/         | Φ            | o.uk/         | D    | o.uk/         | Φ        | o.uk/         | Φ    | o.uk/         | Φ          | o.uk/         | Φ        |
| ×-35          | S     | ×-35          | S    | X-35          | S         | X-35          | s    | X-35          | s            | X-35          | s    | ×-35          | S        | ×-35          | s    | ×-35          | S          | ×-35          | S        |
| 31            | eat   | 31            | eat  | 31            | eat       | 31            | eat  | 31            | eat          | 31            | eat  | 31            | eat      | 31            | eat  | 31            | eat        | 31            | eat      |
|               |       |               |      |               |           |               |      |               |              |               |      |               |          |               |      |               |            |               |          |