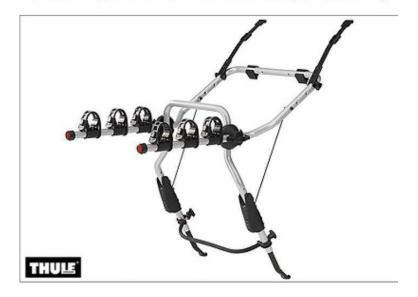

## Thule 9103 bike carrier (50 GBP)

## Thule ClipOn 9103 for 3 bikes (needs a ligh

Location **South East, West Sussex** https://www.freeadsz.co.uk/x-353115-z

Thule 9103 rear bike carrier. Holds three bikes. please check car as not compatible to all. excellent condition. selling due to new car. cost £135. Bargain at &pound