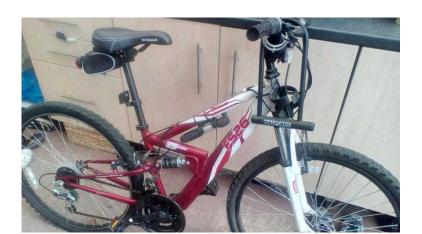

## Mountain Bike Apollo FS.26 dual suspension (50 GBP)

Location **South East, West Sussex** https://www.freeadsz.co.uk/x-353118-z

Apollo FS26 mountain bike. Shimano grip shift 18 speed. Dual suspension. 14 inch frame, 26 inch wheels. Excellent