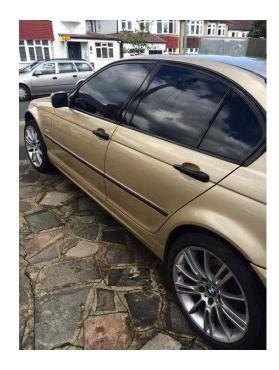

## **BMW 3 Series 2000 (750 GBP)**

Location **South East, Berkshire** https://www.freeadsz.co.uk/x-353129-z

Good condition BMW 3 series new front shocks new battery new lambda sensor new cam sensor new window regulator and fuel filter changed last week bad points sun roof needs new motor and boot lock actuator doesn't work but boot locks ok with the key good runner excellent bodywork for age few minor marks mot till end June;