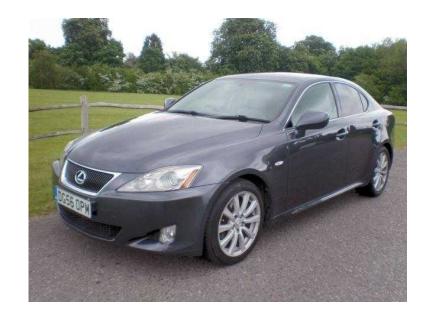

## Lexus IS 2006 (5,555 GBP)

Location London, London https://www.freeadsz.co.uk/x-353304-z

ABS, Air Conditioning, Alloy Wheels, Central Locking, Climate Control, Electric Windows, Power Assisted Steering, Drivers Airbag, Passenger Airbag, Auxiliary Heating, Adjustable Steering, Engine Immobiliser, Traction Control, Steering Wheel Controls ABS, Traction Control, Central Locking, Air Conditioning, Climate Control, Electric