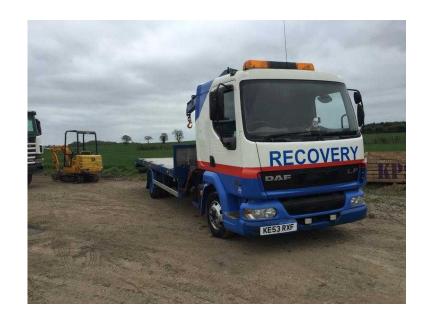

## WAYNE amp SONS-Plant machinery-car transport-commercial and

Location **East of England, Cambridgeshire** https://www.freeadsz.co.uk/x-353344-z

Plant machinery-engines-trailers-cars etc, collection and delivery service. All scrap cars-machinery etc collected foc. We are a small family run business offering a personal service. Call or email for a free quote-7 day service available. Lift and shift hiab service available-just ask, if we can't do it we may no somebody who can. click to