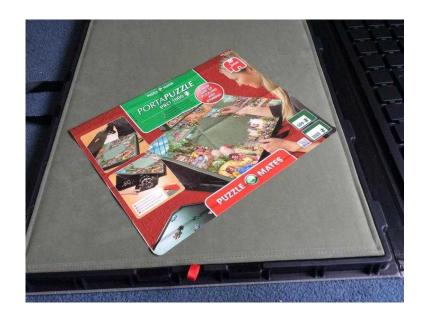

## **Jumbo 1000 piece Puzzle Board (10 GBP)**

Location **South East, Kent** https://www.freeadsz.co.uk/x-353395-z

A Jumbo puzzle board that will store your puzzle while you complete it. Up to 1000 piece. Includes trays for pieces and the board can be lifted at an angle for use. There is a small scratch on one side.;