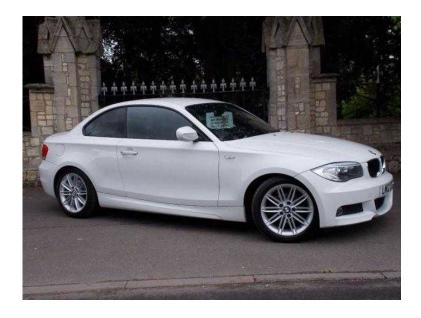

## BMW 1 Series 2012 (10,495 GBP)

East of England, Cambridgeshire https://www.freeadsz.co.uk/x-353402-z

3 months warranty, 1 owner, 12 months MOT, Last serviced on 28/10/2015 at 78,710 miles, Full service history, Excellent bodywork, Black Part leather interior Excellent Condition, Tyre condition Good, 12V Power Socket in Rear of Centre Console, 17in Light Alloy Double Spoke Style 207M Wheels with Mixed Tyres, 3-Spoke M Sport Leather Steering Wheel, Alarm System (Thatcham 1) with Remote Control, Aluminium Glacier Silver Interior Trim, Anti-Lock Braking System (ABS) with Dynamic Brake Control (DBC), Automatic Air Conditioning, Automatic Dimming Rear View, BMW Business Radio with Single CD Player (with MP3 Playback Capability), Auxiliary Input Point, Body Coloured Bumpers, Central Door Locking Remote Control, Centre Console, Child Seat ISOFIX Attachment, Front and Rear, Driver and Front Passenger Side Airbags Integrated into Front Seat Backrest (Thorax), Driver, Front Passenger and Rear Head Airbags, Drivers Airbag Impact-Dependent Airbag System (ID Airbags), Dynamic Stability Control (DSC) Comprising Automatic Stability Control (ASC/T), Cornering Brake Control (CBC), Dynamic Traction Control (DTC), Electric Power Steering (EPS), Electronic Brake Force Distribution (EBD), Engine Immobiliser (Thatcham 1), Enhanced Lighting, Exterior Mirrors Aspheric on Drivers Side, Heated and Electrically Adjustable, Flashpoint Cloth/Sensatec Cloth Upholstery, Front Electronic Windows with Open/Close Fingertip Control, Anti-Trap Facility and Comfort Closing Function, Front Fog Lights, Front Head Restraints and Rear Adjustable and Removable Head Restraints, Front Passenger Airbag with Deactivation, Gear Lever Knob and Handbrake Lever in Leather, Heated Rear Screen, Heated Washer Jets, High Level Third Brake Light, Inertia Reel at the Front with Pyrotechnical Belt Latch Tensioner, Belt Force Limiter and Belt Restrainer, M Sport Steering Wheel, M Sports Suspension, Manual Adjustment on Front Seats, Manual Air Conditioning, Mobility Tyre Sealing System, Multifunction Controls for Steering