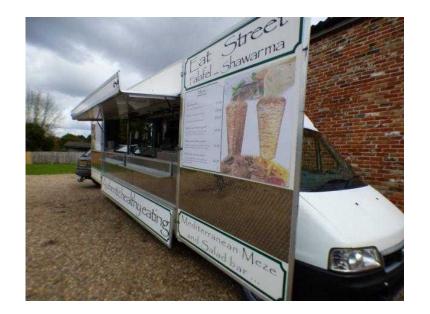

## Fiat Ducato 2005 (19,993 GBP)

Location **South East, Buckinghamshire** https://www.freeadsz.co.uk/x-353480-z

\*\*\*\*ALL VEHICLES COME WITH A MINIMUM OF 6 MONTHS RAC WARRANTY, 12 MONTHS BREAKDOWN AND HOME START\*\*\*\*\* GP Cars are delighted to present for sale, WHITE, this incredible opportunity to own a ready to work catering van. It is a Fiat Ducato Box Van, fully kitted out with fridges, grills and a vertical roaster. All cutlery, and extras that you see in the photos are included, and this van is ready to work as soon as you are. Its equipped with air suspension to help with the extra load. This really is an incredible chance to start bringing in extra income, and with a van in this good condition, it couldn't be any easier. We accept credit and bit card payments, we can organise competitive finance for you and we would be happy to take your current vehicle in as part exchange. Viewing by appointment only (KX05OYJ), £19,993,