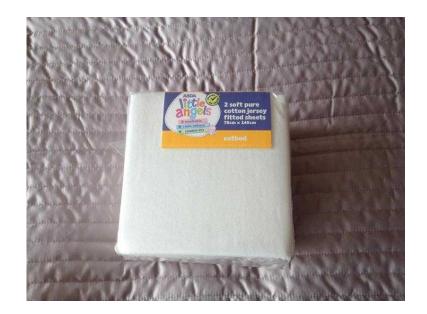

## Cot bed cream cotton jersey fitted sheets (3 GBP)

Location **South East, West Sussex** https://www.freeadsz.co.uk/x-353543-z

Asda Little Angels 100% 2xsoft pure cotton jersey fitted sheets in cream. Never.