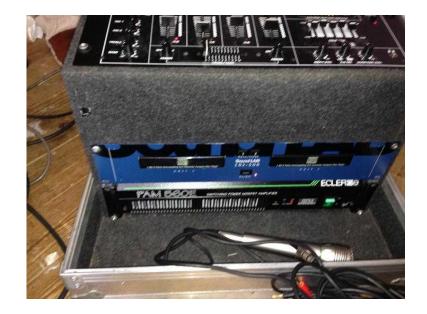

## Disco full st up (350 GBP)

Location North, Tyne And Wear https://www.freeadsz.co.uk/x-353556-z

Twin soundlab cd decks with Newark mixer and ecler 560 amp built it to a case, full set ov newly made speaker and base bins with 300w in each traffic light box light system also 3 other lights and 2 tripod light stands all cables and leads very loud set up;