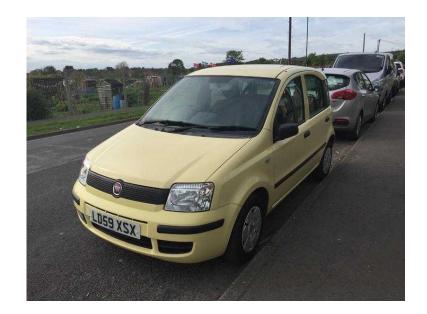

## Fiat Panda 2009 (1,995 GBP)

Location **South East, West Sussex** https://www.freeadsz.co.uk/x-353810-z

A great fun little car. Low Millage with full service history . Hpi clear. £30 per year road fund licence, Next MOT due 14/10/2016, In Car Entertainment (Radio/CD), Central locking, Child locks & Isofix system, Electric windows, Folding rear seats, Alarm, CD Player, Airbags, Power steering, Radio. 4 seats, Yellow, Fiat panda active Eco 1.1 5 door manual petrol in vey good overall condition. Outside is good condition, 2 small dents in the drivers door (pictured) but are not that noticable and this is taken to account in the price. Interior is in great condition. Full service history. Owners manual and spare key included. Very cheap running costs. Very cheap insurance and tax. Drives faultlessly. Viewing highly recommended. Viewings anytime., £1,995 call 07885622972 078856229...(click to reveal full phone)