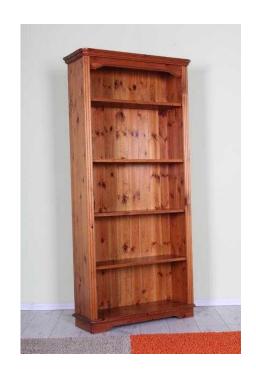

## **SOLID PINE BOOKCASE WITH 4 SHELVES - CAN DELIVER (75 GBP)**

Location South East, East Sussex https://www.freeadsz.co.uk/x-353845-z

SOLID PINE BOOKCASE WITH 4 SHELVES 2 ADJUSTABLE, IT HAS SOME AGE MARKS AND SCRATCHES AS YOU WOULD EXPECT, HEAVY AND SOLID THE BACK IS ALL TONGUE AND GROOVE SO SELL MADE. W 85 - D 29 - H 182 CM FREE LOCAL DELIVERY OR COLLECTION FROM EASTBOURNE EAST SUSSEX, I CAN DELIVER FURTHER PLEASE MESSAGE FOR PRICE OR YOU ARE WELCOME TO ARRANGE YOUR OWN COURIER TO COLLECT ANY QUESTIONS JUST ASK, PLEASE VIEW MY OTHER SIMILAR ITEMS AND WEBSITE - Sussex Pine Online, Eastbourne Thanks