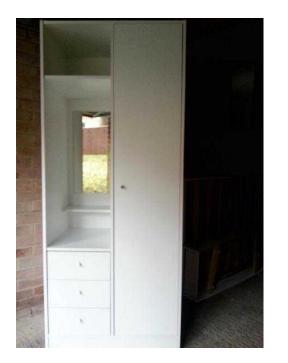

## Wardrobe with draws and mirror (50 GBP)

Location **South East, East Sussex** https://www.freeadsz.co.uk/x-353852-z

White wardrobe with mirrow and draws excellent condition almost new hardly.

| Wardrobe with draws and mirror            |
|-------------------------------------------|
| https://www.freeadsz.co.uk/x-3538<br>52-z |
| Wardrobe with draws and mirror            |
| https://www.freeadsz.co.uk/x-3538<br>52-z |
| Wardrobe with draws and mirror            |
| https://www.freeadsz.co.uk/x-3538<br>52-z |
| Wardrobe with draws and mirror            |
| https://www.freeadsz.co.uk/x-3538<br>52-z |
| Wardrobe with draws and mirror            |
| https://www.freeadsz.co.uk/x-3538<br>52-z |
| Wardrobe with draws and mirror            |
| https://www.freeadsz.co.uk/x-3538<br>52-z |
| Wardrobe with draws and mirror            |
| https://www.freeadsz.co.uk/x-3538<br>52-z |
| Wardrobe with draws and mirror            |
| https://www.freeadsz.co.uk/x-3538<br>52-z |
| Wardrobe with draws and mirror            |
| https://www.freeadsz.co.uk/x-3538<br>52-z |
| Wardrobe with draws and mirror            |
| https://www.freeadsz.co.uk/x-3538<br>52-z |