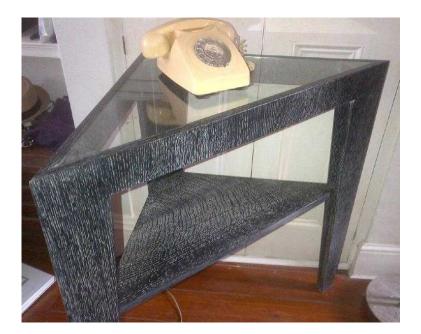

## **RETRO CORNER TABLE (50 GBP)**

Location South East, East Sussex https://www.freeadsz.co.uk/x-353855-z

A 1980's table from Liberty's modern furniture dept. I've had close to 30 years and it served me well as phone table in the days when people had phones you couldn't walk around with. Black with white graining and a glass insert on top. 94cm wide, 84cm high. Probably one of a.