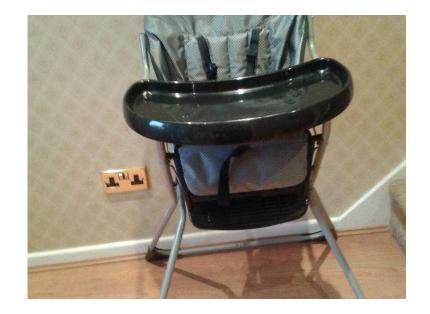

## Baby039s High Chair (5 GBP)

Location **East of England, Hertfordshire** https://www.freeadsz.co.uk/x-353872-z

Baby's High Chair - it has various settings to allow you to accommodate from a baby stage up to approximately 18 months to 2 years old plus. This obviously can vary from child to child . It complies with all the fire and safety regulations 998. Originally supplied by Koltrade Ltd. Very good.