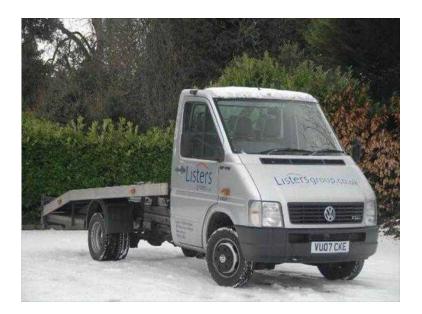

## Volkswagen LT 2007 (14,995 GBP)

Location West Midlands, Herefordshire https://www.freeadsz.co.uk/x-354025-z

Volkswagen LT46 CC MWB 2.8 TDI 158bhp finished in silver metallic with grey cloth interior Specification includes Radio/Cassette, Air Conditioning and Dual Passenger Seat. Dual Passenger Seat, Air Conditioning, Radio/Cassette Air Conditioning, Cruise Control, Metallic