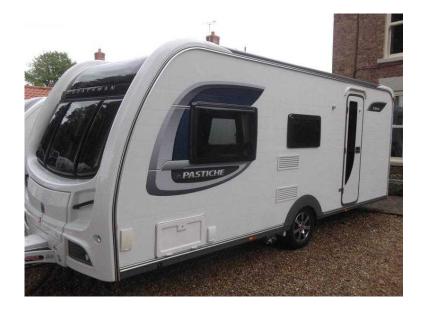

## Coachman Pastiche 2013 (16,995 GBP)

Location Yorkshire and the Humber, Cleveland https://www.freeadsz.co.uk/x-354061-z

同:"经证

COACHMAN PASTICHE 520 / 4 berth - full rear dressing room incorporating separate shower cubicle, toilet, wardrobes and vanity unit - central nearside kitchen - offside single dinette with retractable bunk above - 2 x 6' singles / double at the front - with striking exterior styling this model looks just as good on the road as it does on the pitch - boasting a superior specification as standard equipment and exclusive soft furnishings creating a bright, welcoming and deceptively spacious interior - immaculate condition throughout - comes complete with a full awning and a FITTED MOTOR!