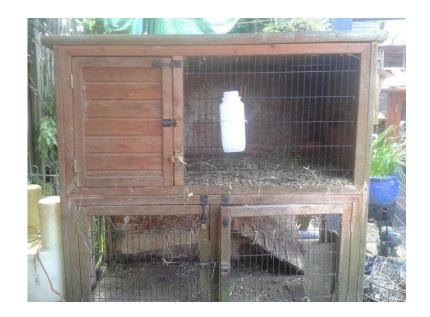

## 4039 x 2039 double cage in need of repair (1 GBP)

Location London, London https://www.freeadsz.co.uk/x-354083-z

have 2 cages of the same size but both in desperate need of repair although they had animals in them recently. the bad weather made the roof collapse on one and it also has an eaten side but it has 2 plastic floors for easy cleaning and the other has a hole in the bottom back so you could just use the top and fix the sides. if you have plenty of space you could join the 2 together for extra large! will be demolished in a few days but FREE so please make use of them even if temporary housing for rabbit, guinea pig