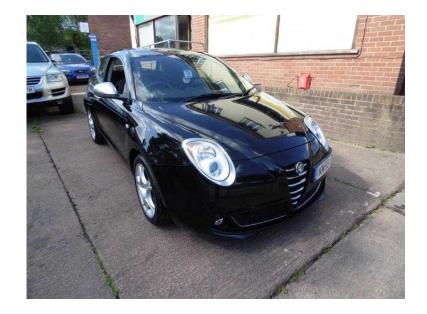

## Alfa Romeo Mito 2009 (5,100 GBP)

Location **South West, Devon** https://www.freeadsz.co.uk/x-354293-z

Power Steering, Air Conditioning, Electric Front Windows, CD Player, Parking Sensors, Electric Handbrake, Colour Coded Body, bluetooth handsfree, 2x new